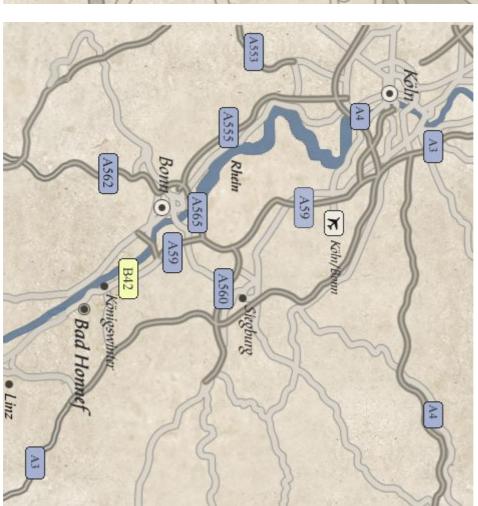

#### From Airport Köln-Bonn:

- Direct train connection to Rhöndorf every hour, duration 32 min
- Alternatively take a taxi to the Physikzentrum (38 km, fare about €40)

#### By Car:

**From the North:** motorway A3 to "Autobahn-Dreieck Heumar" than motorway A59 direction "Bonn/Köln Airport" or "Bonn/Königswinter". A59 continues as B42 to Bad Honnef, exit "Rhöndorf". Follow the "Rhöndorfer Straße" to "Hauptstraße", after 2 km from the exit you will see PBH on the left side. Attention: radar speed control -max. 50 km/h- in Rhöndorf.

**From the South:** motorway A3 Frankfurt-Köln exit "Bad Honnef/Linz". After approx. 4 km turn to the right at the first intersection with traffic lights and follow the valley down to Bad Honnef. Attention: radar speed control -max. 60 km/h- before entering Bad Honnef. Cross the city in northern direction (see City Map) and find PBH on the right side.