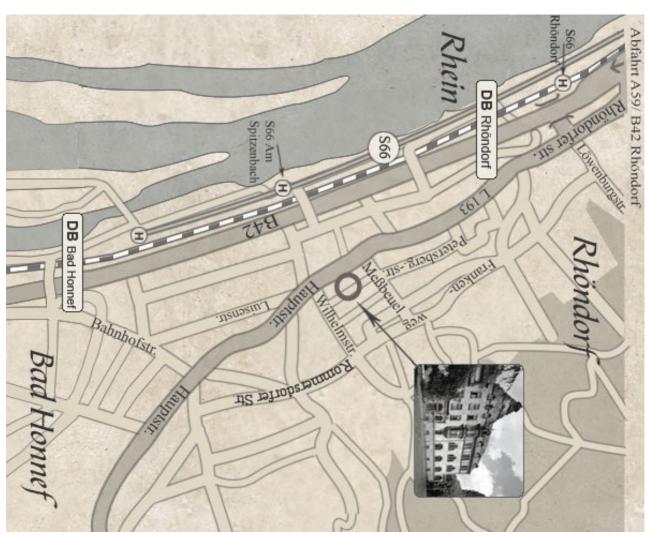

Phones for **Taxi** in Bad Honnef and Rhöndorf: (02224) 2222 or (02224) 2121

From train station **Rhöndorf:** PBH is within walking distance (about 10 min, see City Map), or take a taxi (about €5).

### **By Train:**

**From Cologne:** Direction Koblenz (right side of the Rhine River). Step off at Rhöndorf or Bad Honnef (duration 45 min). Walk to PBH (distance 2.5 km, see City Map) or take a taxi (about €5).

#### From Bonn (main railway station):

- Take a taxi from the front of the railway station to PBH (distance 18 km, about €25)
- Alternatively take the commuter train (S-Bahn) No. 66 destination Bad Honnef (duration 35 min). Step off at "Am Spitzenbach". Walk to PBH (400 m, see City Map)

#### By Car:

**From the North:** motorway A3 to "Autobahn-Dreieck Heumar" than motorway A59 direction "Bonn/Köln Airport" or "Bonn/Königswinter". A59 continues as B42 to Bad Honnef, exit "Rhöndorf". Follow the "Rhöndorfer Straße" to "Hauptstraße", after 2 km from the exit you will see PBH on the left side. Attention: radar speed control -max. 50 km/h- in Rhöndorf.

**From the South:** motorway A3 Frankfurt-Köln exit "Bad Honnef/Linz". After approx. 4 km turn to the right at the first intersection with traffic lights and follow the valley down to Bad Honnef. Attention: radar speed control -max. 60 km/h- before entering Bad Honnef. Cross the city in northern direction (see City Map) and find PBH on the right side.